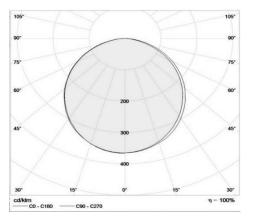

## Application

- Decorative
- Art gallery
- Hotel
- Office
- House

Correlated color temperature: 3000 – 6000 kelvin Rated median useful life: 50000h L70 at 25°C Luminaire input power: 25 w/m

## Mounting and installation

Recessed (ceiling and wall) using spring bracket. Cut-out diameters: 55 mm

Dimensions: 1000 x 65 x 70 mm Total power: 25 w Luminaire luminous flux: 2500 lm Luminaire efficacy: 100 lm/w Weight: 1.3 kg