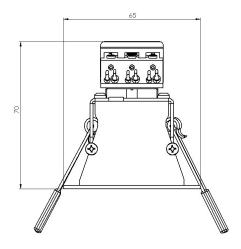

## Mounting and installation

Recessed (ceiling and wall) using spring bracket. Cut-out diameters: 55 mm

Dimensions: 1000 x 65 x 70 mm Total power: 25 w Luminaire luminous flux: 2500 lm Luminaire efficacy: 100 lm/w Weight: 1.3 kg